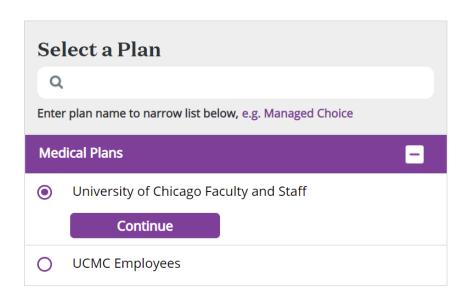

Select a primary care

Searching as a member is better

Get results for your 🐶 View cost

estimates

c. Select **Search** and a box to select your plan will appear. Select **University of Chicago Faculty and Staff**: